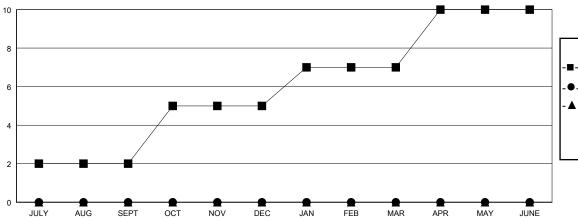

|  |  |  |
| QUARTER               | MEMBER GROWTH NET<br>GOAL | MEMBER GROWTH<br>ACTUAL | DROPPED<br>MEMBERS ACTUAL<br>(including transfers) |  |  |  |
| JULY/AUG/SEPT         | 70                        | 6                       | 4                                                  |  |  |  |
| OCT/NOV/DEC           | 100                       | 0                       | 0                                                  |  |  |  |
| JAN/FEB/MAR           | 50                        | 0                       | 0                                                  |  |  |  |
| APR/MAY/JUNE          | 80                        | 0                       | 0                                                  |  |  |  |

## GOALS AND ACTUAL NEW CLUBS CUMULATIVE





#### GOALS AND ACTUAL MEMBERS CUMULATIVE





| DROPPED CLUBS: 0 |   |
|------------------|---|
| DROPPED MEMBERS  |   |
| DECEASED         | 0 |
| CLUB CANCELLED   | 0 |
| OTHER            | 4 |
| TOTAL            | 4 |

| 3 CLUBS OF 25 ADDED 1 OR MORE |  |
|-------------------------------|--|
| NEW MEMBERS                   |  |
|                               |  |
|                               |  |
|                               |  |
|                               |  |

| GENDER DISTR                           | RIBUTION     |    |
|----------------------------------------|--------------|----|
| MALE                                   | 459 (66.52%) |    |
| FEMALE                                 | 231 (33.48%) |    |
| Women Percentage Fiscal Year Goal: 40% |              |    |