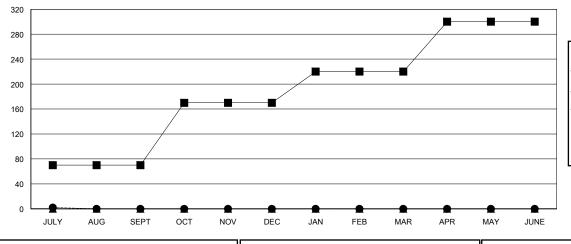

#### GOALS AND ACTUAL MEMBERS CUMULATIVE

| DROPPED CLUBS: 0 |   |
|------------------|---|
| DROPPED MEMBERS  |   |
| DECEASED         | 0 |
| CLUB CANCELLED   | 0 |
| OTHER            | 4 |
| TOTAL            | 4 |